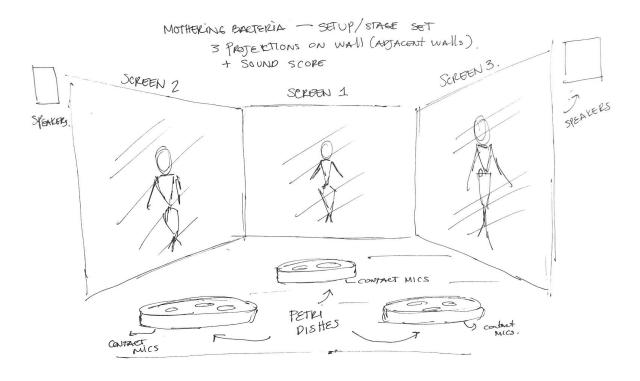

#### **Technical Rider**

# Provided by artists

- 3 X petri dishes with lights
- 3 X video files
- 3 X performers

# Provided by exhibition

Soft lights focused down in the middle of the room onto the 3 Petri dishes.

3 Projectors, preferably short throw

Speakers/Monitors

# **Space Requirements** (i.e. controlled lighting, light, etc.).

Room size - minimum of 19 feet

Room is okay with direct lighting from above

The walls can be painted white

# Stage Plan



Figure 4. Sketch of installation, 2018.

# Setup time (approx.)

1 day

# **Onsite support requirements**

Power

1 volunteer to help with installation of work and turn on and off projections daily